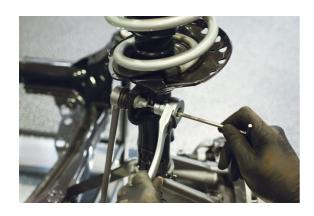

## Low Profile Dual Drive Socket Set 1/2"D 24pc

Two way, low profile 1/2"D socket set, from 8mm to 32mm. Two way function avoids the need for deep socket with dual drive sockets for maximum flexibility.

## **Additional Information**

- 19 x 1/2"D sockets: 8, 9, 10, 11, 12, 13, 14, 15, 16, 17, 18, 19, 20, 21, 22, 24, 27, 30, 32mm; with 1/2"D or 21mm Hex Drive.
- · Ultra low profile sockets for tight areas.
- Accessories: low profile ratchet spanner with locking/quick release function, a quick release adaptor for standard 1/2"D sockets and 125mm and 250mm wobble bars for restricted areas, universal joint.
- 3/8"D has Go Thru profile up to 15mm; 1/2"D has Go Thru up to 19mm.