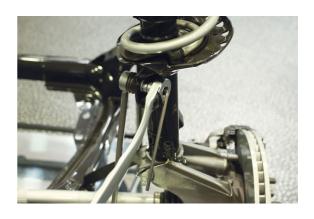

## Low Profile Dual Drive Socket Set 1/2"D 24pc

Two way, low profile 1/2"D socket set, from 8mm to 32mm. Two way function avoids the need for deep socket with dual drive sockets for maximum flexibility.

## **Additional Information**

- 19 x 1/2"D sockets: 8, 9, 10, 11, 12, 13, 14, 15, 16, 17, 18, 19, 20, 21, 22, 24, 27, 30, 32mm; with 1/2"D or 21mm Hex Drive.
- · Ultra low profile sockets for tight areas.
- Accessories: low profile ratchet spanner with locking/quick release function, a quick release adaptor for standard 1/2"D sockets and 125mm and 250mm wobble bars for restricted areas, universal joint.
- 3/8"D has Go Thru profile up to 15mm; 1/2"D has Go Thru up to 19mm.