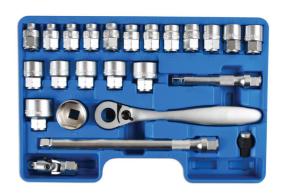

## Low Profile Dual Drive Socket Set 1/2"D 24pc

Two way, low profile 1/2"D socket set, from 8mm to 32mm. Two way function avoids the need for deep socket with dual drive sockets for maximum flexibility.

## **Additional Information**

- 19 x 1/2"D sockets: 8, 9, 10, 11, 12, 13, 14, 15, 16, 17, 18, 19, 20, 21, 22, 24, 27, 30, 32mm; with 1/2"D or 21mm Hex Drive.
- · Ultra low profile sockets for tight areas.
- Accessories: low profile ratchet spanner with locking/quick release function, a quick release adaptor for standard 1/2"D sockets and 125mm and 250mm wobble bars for restricted areas, universal joint.
- 3/8"D has Go Thru profile up to 15mm; 1/2"D has Go Thru up to 19mm.