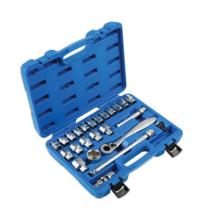

## Low Profile Dual Drive Socket Set 1/2"D 24pc

Two way, low profile 1/2"D socket set, from 8mm to 32mm. Two way function avoids the need for deep socket with dual drive sockets for maximum flexibility.

## **Additional Information**

- 19 x 1/2"D sockets: 8, 9, 10, 11, 12, 13, 14, 15, 16, 17, 18, 19, 20, 21, 22, 24, 27, 30, 32mm; with 1/2"D or 21mm Hex Drive.
- · Ultra low profile sockets for tight areas.
- Accessories: low profile ratchet spanner with locking/quick release function, a quick release adaptor for standard 1/2"D sockets and 125mm and 250mm wobble bars for restricted areas, universal joint.
- 3/8"D has Go Thru profile up to 15mm; 1/2"D has Go Thru up to 19mm.