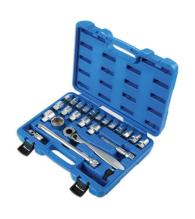

## Low Profile Dual Drive Socket Set 1/2"D 24pc

Two way, low profile 1/2"D socket set, from 8mm to 32mm. Two way function avoids the need for deep socket with dual drive sockets for maximum flexibility.

## **Additional Information**

- 19 x 1/2"D sockets: 8, 9, 10, 11, 12, 13, 14, 15, 16, 17, 18, 19, 20, 21, 22, 24, 27, 30, 32mm; with 1/2"D or 21mm Hex Drive.
- · Ultra low profile sockets for tight areas.
- Accessories: low profile ratchet spanner with locking/quick release function, a quick release adaptor for standard 1/2"D sockets and 125mm and 250mm wobble bars for restricted areas, universal joint.
- 3/8"D has Go Thru profile up to 15mm; 1/2"D has Go Thru up to 19mm.