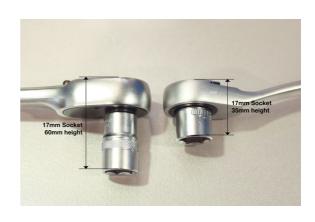

## **Additional Information**

- 19 x 1/2"D sockets: 8, 9, 10, 11, 12, 13, 14, 15, 16, 17, 18, 19, 20, 21, 22, 24, 27, 30, 32mm; with 1/2"D or 21mm Hex Drive.
- · Ultra low profile sockets for tight areas.
- Accessories: low profile ratchet spanner with locking/quick release function, a quick release adaptor for standard 1/2"D sockets and 125mm and 250mm wobble bars for restricted areas, universal joint.
- 3/8"D has Go Thru profile up to 15mm; 1/2"D has Go Thru up to 19mm.